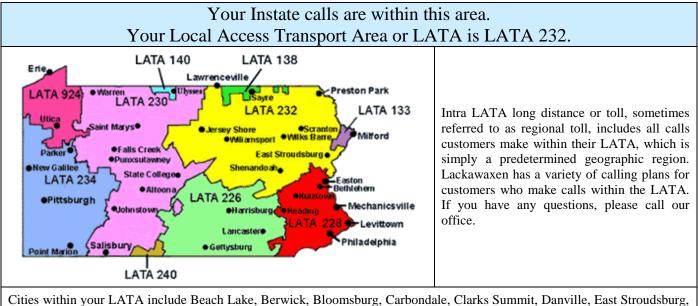

## Long Distance Calling Information

Cities within your LATA include Beach Lake, Berwick, Bloomsburg, Carbondale, Clarks Summit, Danville, East Stroudsburg, Hawley, Hazelton, Honesdale, Jersey Shore, Jim Thorpe, Kingston, Lawrenceville, Lehighton, Lewisburg, Lock Haven, Lords Valley, Mahanoy City, Milton, Mount Carmel, Nanticoke, Pittston, Pottsville, Preston Park, Schuykill Haven, Scranton, Selinsgrove, Shenandoah, Stroudsburg, Sunbury, Tamaqua, Wallenpaupack, Wilkes-Barre, and Williamsport, among others.